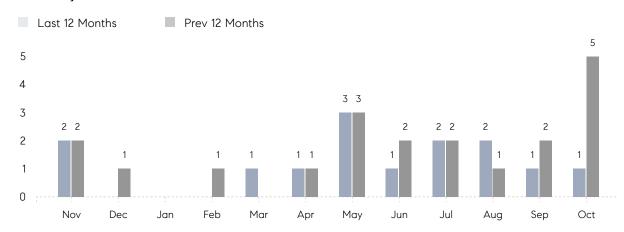

### Monthly Sales

## **Property Statistics**

|               |               | Oct 2021    | Oct 2020    | % Change |  |
|---------------|---------------|-------------|-------------|----------|--|
| Single-Family | # OF SALES    | 1           | 5           | -80.0%   |  |
|               | SALES VOLUME  | \$2,100,000 | \$7,765,000 | -73.0%   |  |
|               | AVERAGE PRICE | \$2,100,000 | \$1,553,000 | 35.2%    |  |
|               | AVERAGE DOM   | 27          | 223         | -87.9%   |  |