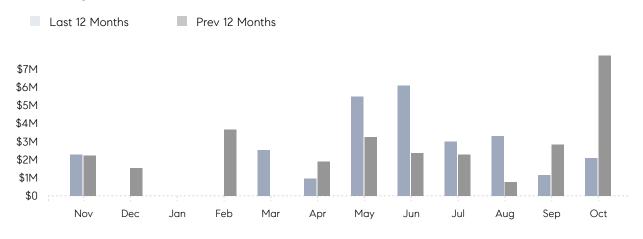

### Monthly Total Sales Volume

## **Property Statistics**

|               |               | Oct 2021    | Oct 2020    | % Change |  |
|---------------|---------------|-------------|-------------|----------|--|
| Single-Family | # OF SALES    | 1           | 5           | -80.0%   |  |
|               | SALES VOLUME  | \$2,100,000 | \$7,765,000 | -73.0%   |  |
|               | AVERAGE PRICE | \$2,100,000 | \$1,553,000 | 35.2%    |  |
|               | AVERAGE DOM   | 27          | 223         | -87.9%   |  |